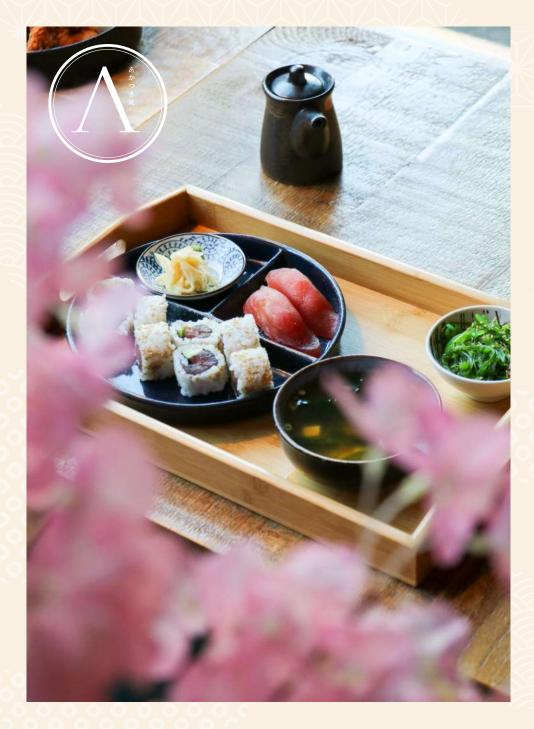

## Lunch Set Menu

Each lunch set includes a main dish, miso soup, 3 pcs of cucumber maki, and seaweed salad.

| Teriyaki Chicken                          | £9.90  |
|-------------------------------------------|--------|
| Terry day of the cent                     |        |
| Chicken Katsu Curry                       | £9.90  |
| Gyu Don                                   | £9.90  |
| Chicken Karaage                           | £9.90  |
| Ebi                                       | £9.90  |
| Prawn Set                                 |        |
| Green Forest Roll VG                      | £9.90  |
| 1 roll with tofu skin, 2 pieces of nigiri |        |
| Salmon Avocado Set                        | £10.90 |
| 1 roll with 2 pieces of salmon nigiri     |        |
| Tuna Avocado Set                          | £11.90 |